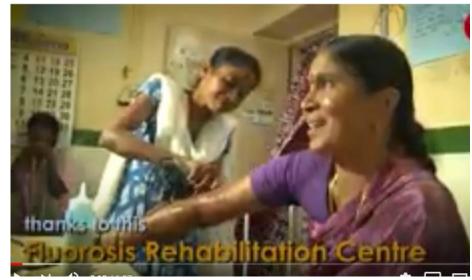

# Experiences from Telangana and Karnataka: IFM, VAP and JJM

Fluorosis Rehabilitation Centre (FRC) at Marriguda, Nalgonda catering to few thousand patients

Convergence of RWSS, Health and other depts enabled by 2012-16 UNICEF intervention and further continued by INREM with EU Support