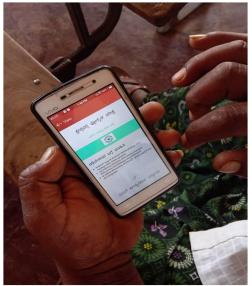

### **COVID WASH Resilience**

Innovative use of People's medium and technology

Local assessment, going back to community with customized Videos accessible through Speaking Walls